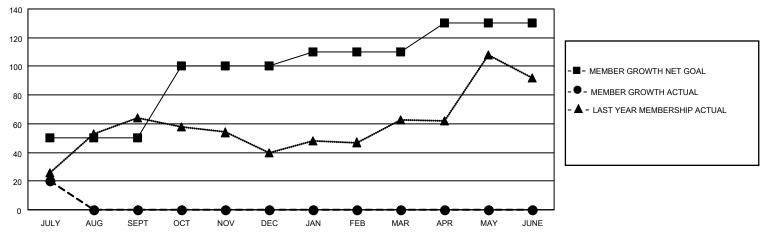

### GOALS AND ACTUAL MEMBERS CUMULATIVE

| DROPPED CLUBS: 0 |   | 0 CLUBS OF 0 ADDED 1 OR<br>MORE NEW MEMBERS | GENDER DISTRIBUTION               |           |   |
|------------------|---|---------------------------------------------|-----------------------------------|-----------|---|
|                  |   | MORE NEW MEMBERS                            | MALE 0 (0.00%)                    |           |   |
|                  |   |                                             | FEMALE                            | 0 (0.00%) |   |
| DROPPED MEMBERS  |   |                                             | NON BINARY                        | 0 (0.00%) |   |
|                  |   |                                             | PREFER NOT TO ANSWER 0 (0.00%)    |           |   |
| DECEASED         | 0 |                                             |                                   |           |   |
| CLUB CANCELLED   | 0 | CLICK HERE FOR CUMULATIVE                   | TOTAL FAMILY UNIT MEMBERS         | 6         | 0 |
| OTHER            | 0 | MEMBERSHIP DATA                             |                                   |           |   |
| TOTAL 0          |   |                                             | FAMILY MEMBERS PAYING HALF DUES 0 |           | 0 |
|                  |   |                                             |                                   |           |   |

## District 310 A2

| Clubs                 |               |           |               | Members               |                        |                         |                                                    |  |
|-----------------------|---------------|-----------|---------------|-----------------------|------------------------|-------------------------|----------------------------------------------------|--|
| RESULTS FOR 2022-2023 |               |           |               | RESULTS FOR 2022-2023 |                        |                         |                                                    |  |
| QUARTER               | NEW CLUB GOAL | NEW CLUBS | DROPPED CLUBS | QUARTER MEME          | BER GROWTH NET<br>GOAL | MEMBER GROWTH<br>ACTUAL | DROPPED<br>MEMBERS ACTUAL<br>(including transfers) |  |
| JULY/AUG/SEPT         | 1             | 0         | 0             | JULY/AUG/SEPT         | 50                     | 20                      | 0                                                  |  |
| OCT/NOV/DEC           | 0             | 0         | 0             | OCT/NOV/DEC           | 50                     | 0                       | 0                                                  |  |
| JAN/FEB/MAR           | 1             | 0         | 0             | JAN/FEB/MAR           | 10                     | 0                       | 0                                                  |  |
| APR/MAY/JUNE          | 0             | 0         | 0             | APR/MAY/JUNE          | 20                     | 0                       | 0                                                  |  |