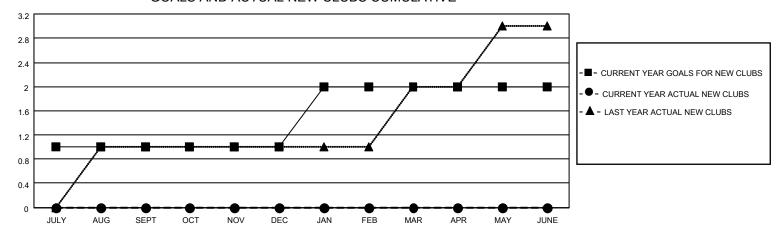

### GOALS AND ACTUAL NEW CLUBS CUMULATIVE

## District 310 A2

| Clubs                 |               |           |               | Members               |                        |                         |                                                    |  |
|-----------------------|---------------|-----------|---------------|-----------------------|------------------------|-------------------------|----------------------------------------------------|--|
| RESULTS FOR 2022-2023 |               |           |               | RESULTS FOR 2022-2023 |                        |                         |                                                    |  |
| QUARTER               | NEW CLUB GOAL | NEW CLUBS | DROPPED CLUBS | QUARTER MEME          | BER GROWTH NET<br>GOAL | MEMBER GROWTH<br>ACTUAL | DROPPED<br>MEMBERS ACTUAL<br>(including transfers) |  |
| JULY/AUG/SEPT         | 1             | 0         | 0             | JULY/AUG/SEPT         | 50                     | 20                      | 0                                                  |  |
| OCT/NOV/DEC           | 0             | 0         | 0             | OCT/NOV/DEC           | 50                     | 0                       | 0                                                  |  |
| JAN/FEB/MAR           | 1             | 0         | 0             | JAN/FEB/MAR           | 10                     | 0                       | 0                                                  |  |
| APR/MAY/JUNE          | 0             | 0         | 0             | APR/MAY/JUNE          | 20                     | 0                       | 0                                                  |  |